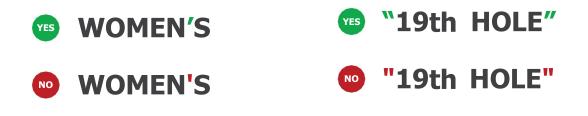

#### **BEST PRACTICES**

Always use typographer's quotes & apostrophes.

Use small caps for numbers with ordinal indicators (TH, RD, etc.) & AM/PM for time. When possible, *do not* use ordinal indicators for dates.