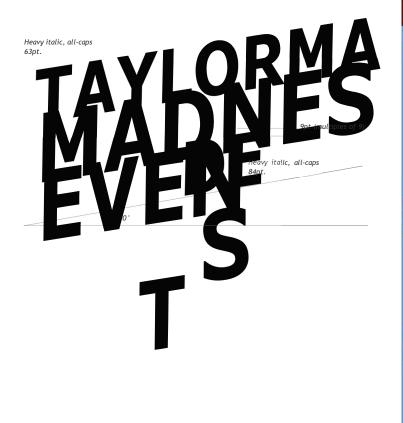

#### **HEADLINE / SUBHEADING LOCKUP**

This lockup can be use for special events. Typically start with Avenir bold or black italic, always rotated 10°.