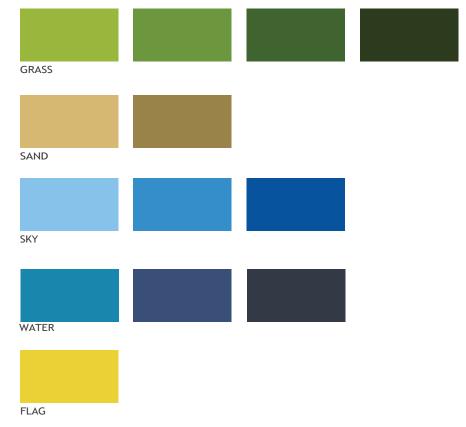

#### SECONDARY COLOURS

The colour pallet of a golf course on a sunny day. Use of these colours must be approved ahead of time by the Marketing Department.