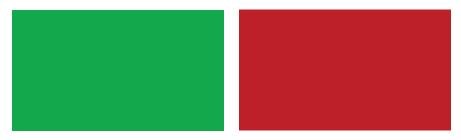

#### **PRIMARY BRAND COLOURS**

Golf Town's brand colours are green & red (values below). It can be challenging to use these colours together in a manor that does not overwhelm. Typically only one of the two are used at a time.

RGB: R=3, G=170, B=77 CMYK: C=82, M=4, Y=98, K=0 HEX: #00A94D PMS: 355 C **RGB:** R=190, G=30, B=36 **CMYK:** C=14, M=100, Y=100, K=11 **HEX:** #BE1E24 **PMS:** 1795 C