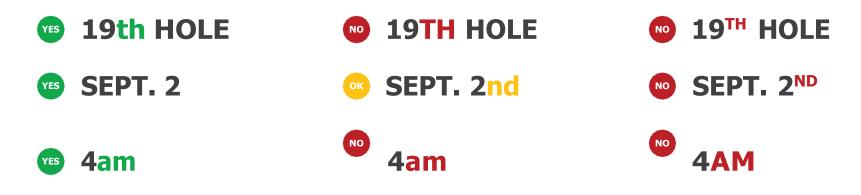

#### **BEST PRACTICES**

Always use typographer's quotes & apostrophes.

Use small caps for numbers with ordinal indicators (TH, RD, etc.) & AM/PM for time. When possible, *do not* use ordinal indicators for dates.