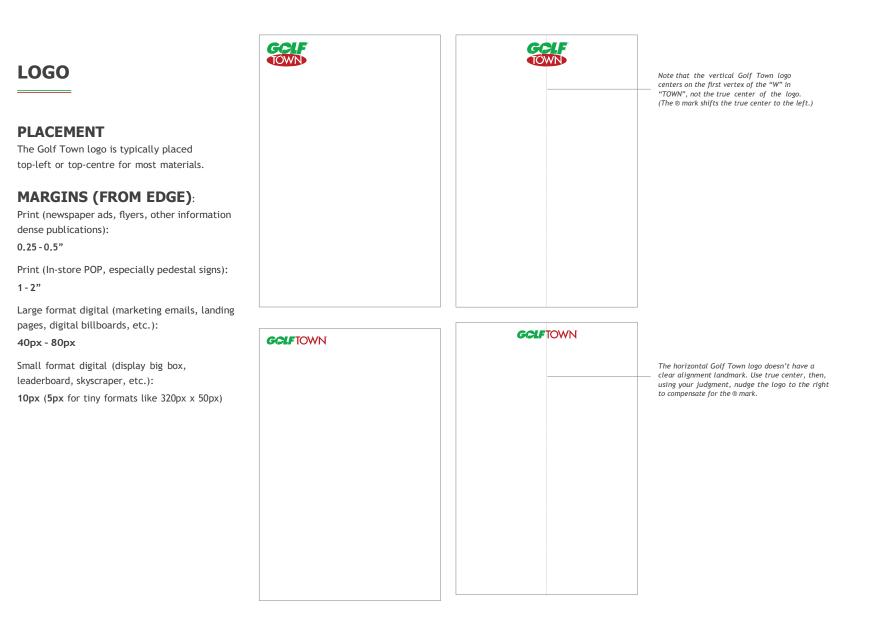

#### **GOLF TOWN BRAND GUIDELINES**

GUIDELINES

Do not rotate, distort, outline, crop, or alter the colours.

**PRIMARY LOGO, COLOUR** Used only on white or near-white backgrounds.

#### HORIZONTAL LOGO, COLOUR

Used only on white or near-white backgrounds. Used when primary logo dimensions are not suitable.

**GCLF**TOWN<sup>®</sup>

**PRIMARY LOGO, WHITE/REVERSED** Used on dark backgrounds, images and anywhere the colour version will not stand up.

#### HORIZONTAL LOGO, WHITE/REVERSED

Used on dark backgrounds, images and anywhere the colour version will not stand up. Used when primary logo dimensions are not suitable.